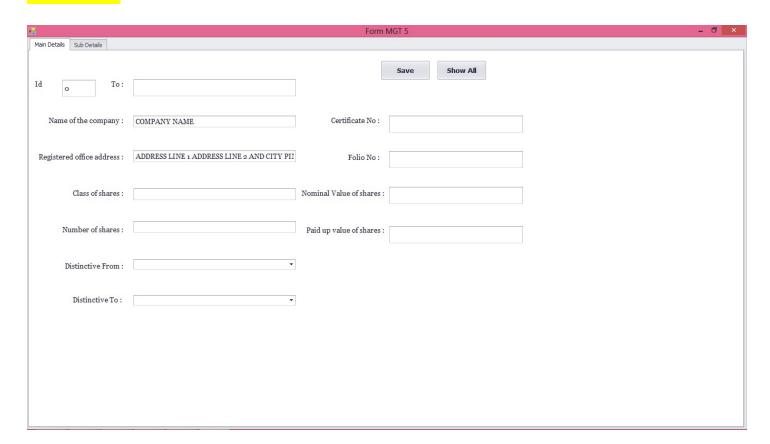

|                                                                                   |              |       |
|                                      |                                    |                                                                   |                                                                             |                                                                                   |              |       |
|                                      |                                    |                                                                   |                                                                             |                                                                                   |              |       |



### **FORM-MGT5**





### FORM-MBP-1







#### FORM-MBP-3





|                                                                                                                                                      |                                                       | FormMBP4                                                                                              |                             | _     |  |
|------------------------------------------------------------------------------------------------------------------------------------------------------|-------------------------------------------------------|-------------------------------------------------------------------------------------------------------|-----------------------------|-------|--|
| Form MBP - 4