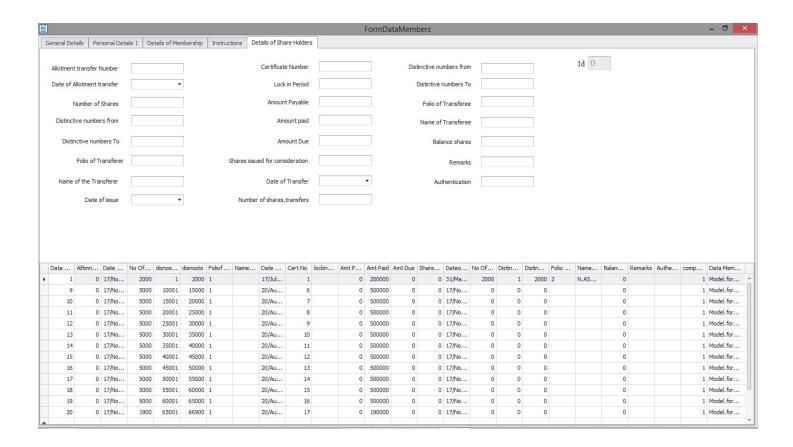

nts within the regulatory, compliance and tax environment in India

# **Created and Developed by:**

SAT ACCSOFT PVT LTD

No29,1<sup>st</sup> Floor, G.C. Towers, SaenaCircle, Dhuraiswamy Road, Tnager, Chennai 17.

### **Contact:**

K. Rajan – Director.

+91-8939910411, +91-9884396000 044-24343411.



login into the Application.

### First fill in the COMPANY details.



## **User Login Details:**

You can also edit LOGIN Details.



### **Share Certificate**

Fill up the Share Details of the Holder and Save We can Edit and Update the saved details using UPDATE SHARE option



Using PRINT SHARE option, we print the certificates, or we can load the certificate to save it in our system drive. The Certificates are saved automatically by loading.





### **Memer Details - FORM-MGT1**











### **Share Holding – FORM-MGT2**













### **FORM-MGT3**





| General Details   Part A   Part B   Part C                                        |  |
|-----------------------------------------------------------------------------------|--|
|                                                                                   |  |
| Notice is hereby given that the foreign register shall be kept with effect from : |  |
| State:                                                                            |  |
| Address Line1: ISO country code:                                                  |  |
| Address Line2: Country:                                                           |  |
| City: PIN Code:                                                                   |  |
| District : Ema