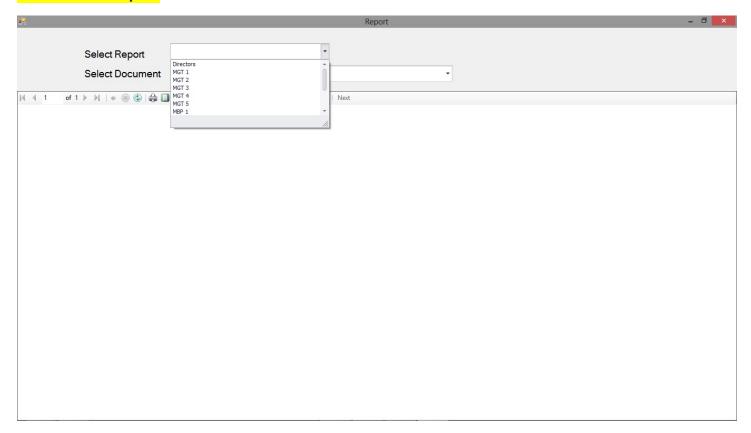

|                                                  | Whether securities pledged or any Encumbrance created:                                    |
| Date of Disposal:                                                                                                   | 01/Jan/0001 12:00:00 A ▼                         | Save Update                                                                               |
|                                                                                                                     |                                                  |                                                                                           |

### **Minutes Details**



### **View Details Report**