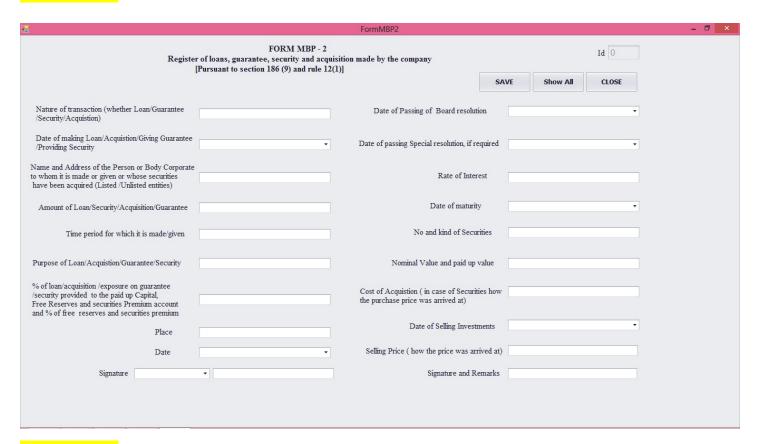

#### FORM-MBP-3

|                                                                                                                                                      |                                                       | FormMBP4                                                                                              |                             | _     |  |
|------------------------------------------------------------------------------------------------------------------------------------------------------|-------------------------------------------------------|-------------------------------------------------------------------------------------------------------|-----------------------------|-------|--|
| Form MBP - 4                                                                                                                                         |                                                       |                                                                                                       |                             |       |  |
| Register of contracts with related party and contracts and Bodies etc. in which directors are interested [Pursuant to section 189(1) and rule 16(1)] |                                                       |                                                                                                       |                             |       |  |
| AtabPage BtabPage                                                                                                                                    |                                                       |                                                                                                       |                             |       |  |
|                                                                                                                                                      | A: Contracts or agreement director is concerned or in | nts with any related party under section 188 or i<br>nterested under sub- section (2) of section 184  | n which any                 |       |  |
|                                                                                                                                                      |                                                       |                                                                                                       |                             |       |  |
| Date of contract / arrangement                                                                                                                       |                                                       | ▼ Directors voting against                                                                            |                             |       |  |
| Name of the party with which<br>contract is entered into                                                                                             |                                                       | Directors remaining neutral                                                                           |                             |       |  |
| Name of the interest Director                                                                                                                        |                                                       | Date of the next meeting at which register was placed for signature                                   | •                           |       |  |
| Relation with Director/ Company/<br>Nature of Concern or Interest                                                                                    |                                                       | Reference of specific items (a) to (g)                                                                |                             |       |  |
| Principal terms and conditions                                                                                                                       |                                                       | under sub section (1) of Section 188                                                                  |                             |       |  |
| Whether the transaction is at<br>arm's length basis                                                                                                  |                                                       | Amount of contract or arrangment                                                                      |                             |       |  |
|                                                                                                                                                      |                                                       | Date of shareholders approval if any                                                                  | 1                           |       |  |
| Date of approval at the<br>meeting of the Board                                                                                                      |                                                       | Signature                                                                                             |                             |       |  |
| No. of Directors present in the meeting                                                                                                              |                                                       | Remarks, if any                                                                                       | Δ.                          |       |  |
| Directors voting in favour                                                                                                                           |                                                       |                                                                                                       |                             |       |  |
|                                                                                                                                                      |                                                       |                                                                                                       | Ψ.                          |       |  |
|                                                                                                                                                      |                                                       |                                                                                                       |                             |       |  |
|                                                                                                                                                      |                                                       |                                                                                                       |                             |       |  |
|                                                                                                                                                      |                                                       |                                                                                                       |                             |       |  |
|                                                                                                                                                      |                                                       |                                                                                                       |                             |       |  |
|                                                                                                                                                      |                                                       | FormMBP4                                                                                              |                             | _ 🗇 🗆 |  |
| Register of co                                                                                                                                       | ntracts with related par                              | Form MBP - 4<br>ty and contracts and Bodies etc. in whice                                             | ch directors are interested |       |  |
| 3                                                                                                                                                    |                                                       | ant to section 189(1) and rule 16(1)]                                                                 |                             |       |  |
| AtabPage BtabPage                                                                                                                                    |                                                       |                                                                                                       | W W                         |       |  |
|                                                                                                                                                      |                                                       | rate, firms or other association of individuals a<br>ion 184, in which any director is having any con |                             |       |  |
|                                                                                                                                                      |                                                       |                                                                                                       |                             |       |  |
| Names of the Compan<br>Association of Individu                                                                                                       | ies/Bodies Corporate/Firms/                           | COMPANY NAME                                                                                          |                             |       |  |
|                                                                                                                                                      |                                                       |                                                                                                       |                             |       |  |
| Name of the Interested                                                                                                                               | Director                                              |                                                                                                       |                             |       |  |
|                                                                                                                                                      | ncern/Change in Interest or                           |                                                                                                       |                             |       |  |
| Interest or concern                                                                                                                                  | est or concern/Change in                              |                                                                                                       |                             |       |  |
| Shareholding (if any)                                                                                                                                |                                                       |                                                                                                       |                             |       |  |
| Date on which interest                                                                                                                               | Date on which interest or concern arose/ changed   ▼  |                                                                                                       |                             |       |  |
|                                                                                                                                                      |                                                       |                                                                                                       |                             |       |  |
|                                                                                                                                                      |                                                       |                                                                                                       | •                           |       |  |
|                                                                                                                                                      |                                                       |                                                                                                       | *                           |       |  |
| Signature                                                                                                                                            |                                                       |                                                                                                       | •                           |       |  |
| Signature                                                                                                                                            |                                                       |                                                                                                       | •                           |       |  |
| Signature  MD/Director/Secretary                                                                                                                     |                                                       |                                                                                                       | Save Show All               |       |  |
| -                                                                                                                                                    | /Whole time Director                                  | ate:                                                                                                  |                             |       |  |