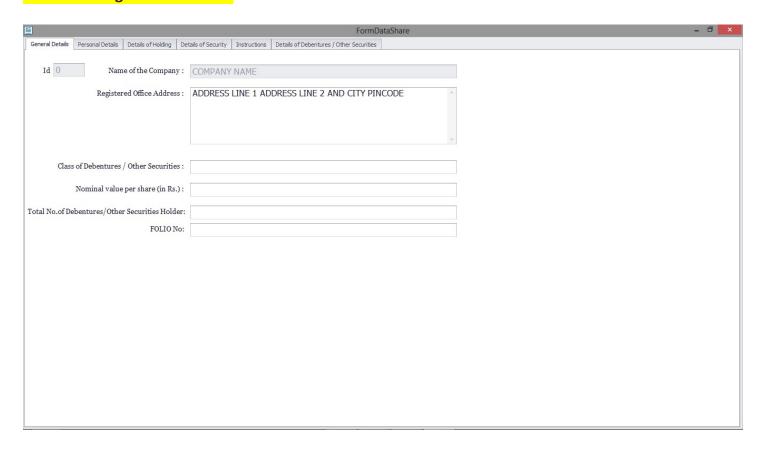

### **Share Certificate**

Fill up the Share Details of the Holder and Save We can Edit and Update the saved details using UPDATE SHARE option

Using PRINT SHARE option, we print the certificates, or we can load the certificate to save it in our system drive. The Certificates are saved automatically by loading.