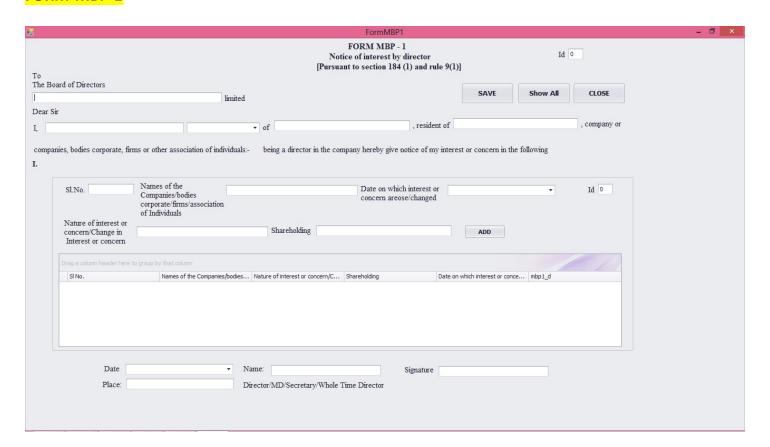

|              |       |
|                                      |                                    |                                                                   |                                                                             |                                                                                   |              |       |
|                                      |                                    |                                                                   |                                                                             |                                                                                   |              |       |



### **FORM-MGT5**





### FORM-MBP-1







#### FORM-MBP-3





|                                                                                                                                                      |                                                       | FormMBP4                                                                                              |                             | _     |  |
|------------------------------------------------------------------------------------------------------------------------------------------------------|-------------------------------------------------------|-------------------------------------------------------------------------------------------------------|-----------------------------|-------|--|
| Form MBP - 4