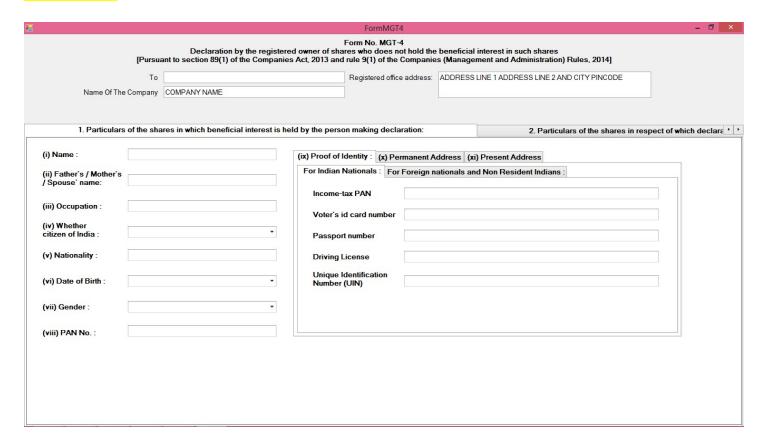

### FORM-MGT4

|                                  |                                                                               | FormMGT4                                                                                       |                                                  |                                           | - 0 × |
|----------------------------------|-------------------------------------------------------------------------------|------------------------------------------------------------------------------------------------|--------------------------------------------------|-------------------------------------------|-------|
| [Pursu:                          | Declaration by the registered ow<br>ant to section 89(1) of the Companies Act | Form No. MGT-4<br>mer of shares who does not hold the<br>t, 2013 and rule 9(1) of the Companie | beneficial interest in s<br>s (Management and Ad | uch shares<br>dministration) Rules. 2014] |       |
| To<br>Name Of The Company        | COMPANY NAME                                                                  | Registered office address:                                                                     | ADDRESS LINE 1 ADDR                              | ESS LINE 2 AND CITY PINCODE               |       |
| 2. Particulars of the sha        | ares in respect of which declaration                                          | 3. Declaration                                                                                 | on:                                              | 4. Details of the beneficial interest     | ( ) L |
| i) Class of shares :             |                                                                               |                                                                                                | v) Folio No. :                                   |                                           |       |
| ii) Number of shares :           |                                                                               | vi) Nominal v                                                                                  | value of shares :                                |                                           |       |
| iii) Distinctive numbers: From : | To:                                                                           | vii) Paid up v                                                                                 | value of shares :                                |                                           |       |
| iv) Certificate No.:             |                                                                               |                                                                                                |                                                  |                                           |       |
|                                  |                                                                               |                                                                                                |                                                  |                                           |       |
|                                  |                                                                               |                                                                                                |                                                  |                                           |       |
|                                  |                                                                               |                                                                                                |                                                  |                                           |       |

|                     |                 |           |                  |                   |                 | FormMGT4                                                    |              |                        |                                          |                   |                 | - 0    |
|---------------------|-----------------|-----------|------------------|-------------------|-----------------|-------------------------------------------------------------|--------------|------------------------|------------------------------------------|-------------------|-----------------|--------|
|                     | [Pursu          | ant to s  |                  |                   |                 | Form No. MGT-4<br>ares who does not<br>d rule 9(1) of the C |              |                        | est in such shares<br>and Administration | ) Rules, 2014]    |                 |        |
|                     | То              |           |                  |                   |                 | Registered office                                           | address:     | ADDRESS LINE           | ADDRESS LINE 2 A                         | ND CITY PINCOD    | E               |        |
| Name (              | Of The Company  | COMP      | ANY NAME         |                   |                 |                                                             |              |                        |                                          |                   |                 |        |
|                     |                 |           |                  |                   |                 |                                                             |              |                        |                                          |                   |                 |        |
| 2. Partic           | ulars of the sh | ares in r | respect of which | h declaration     |                 | 3. D                                                        | eclaratio    | n:                     | 4. [                                     | Details of the be | neficial intere | est    |
| In pursuance of sub | -section (1) of | section   | 89 of the Comp   | anies Act, 2013,  | .1              |                                                             |              |                        | <u> </u>                                 |                   |                 |        |
| hereby declare that | the person (s)  | name b    | elow hold(s) th  | e beneficial inte | erest in the a  | bove mentioned s                                            | hares rec    | istered in my na       | ame in the register                      | of members of t   | he company      |        |
|                     | alo polodii (o) | name 2    | olow Hold(o) all | o Dononoidi inte  | oroot iii alo a | 2010 111011201102                                           | ildi oo i og | ,iotorou iii iii,j iii | and in allo rogicio.                     | or monipolo or c  | aro company.    |        |
| 0                   |                 |           |                  |                   |                 |                                                             |              |                        |                                          |                   |                 |        |
| Name of the benefic | cial Owner      |           |                  |                   |                 |                                                             |              | Occupation             |                                          |                   |                 |        |
|                     |                 |           |                  | · A               |                 |                                                             |              |                        |                                          |                   |                 |        |
|                     | Address         |           |                  | *                 |                 |                                                             |              | Nationality            |                                          |                   |                 |        |
|                     | Email ID        |           |                  |                   | 1               | PAN/ UIN/ C                                                 | IN (in cas   | e of company)          |                                          |                   |                 |        |
| Da                  | te of birth     |           |                  | -                 | 1               | Passport No. (in                                            | case of fo   | reign national)        |                                          |                   |                 |        |
|                     |                 |           |                  |                   | 1               |                                                             |              |                        |                                          |                   |                 |        |
| Father's/ Spou      | ise Name        |           |                  |                   |                 | Disti                                                       | nctive No    | ., if applicable       |                                          |                   |                 | Add    |
| mgtDetailsID name   | OfBO addre      | essOfBO   | emailOfBO        | dobOfBo           | FSName          | occupation                                                  | nationalit   | y pan_uin_c            | n passportNo                             | distinctiveNo     | company_id      | mgt4_d |
|                     |                 |           |                  |                   |                 |                                                             |              |                        |                                          |                   |                 |        |
|                     |                 |           |                  |                   |                 |                                                             |              |                        |                                          |                   |                 |        |
|                     |                 |           |                  |                   |                 |                                                             |              |                        |                                          |                   |                 |        |
|                     |                 |           |                  |                   |                 |                                                             |              |                        |                                          |                   |                 |        |
|                     |                 |           |                  |                   |                 |                                                             |              |                        |                                          |                   |                 |        |
|                     |                 |           |                  |                   |                 |                                                             |              |                        |                                          |                   |                 |        |
|                     |                 |           |                  |                   |                 |                                                             |              |                        |                                          |                   |                 |        |
|                     |                 |           |                  |                   |                 |                                                             |              |                        |                                          |                   |                 |        |