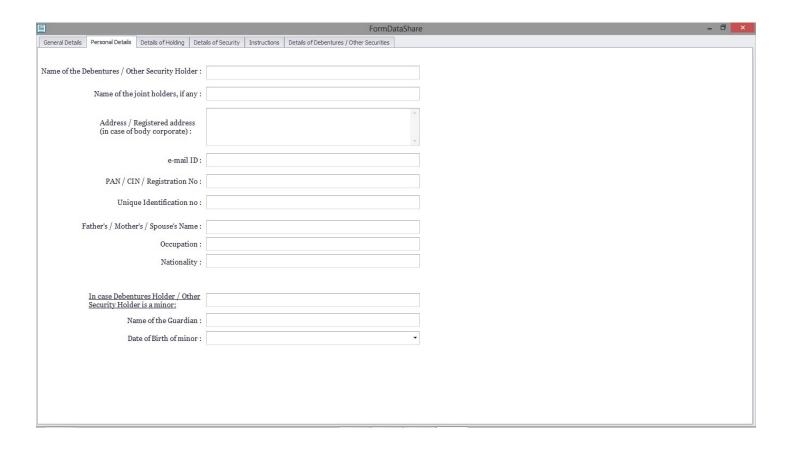

nd tax environment in India

# **Created and Developed by:**

SAT ACCSOFT PVT LTD

No29,1<sup>st</sup> Floor, G.C. Towers, SaenaCircle, Dhuraiswamy Road, Tnager, Chennai 17.

### **Contact:**

K. Rajan – Director.

+91-8939910411, +91-9884396000 044-24343411.



login into the Application.

### First fill in the COMPANY details.



## **User Login Details:**

You can also edit LOGIN Details.



### **Share Certificate**

Fill up the Share Details of the Holder and Save We can Edit and Update the saved details using UPDATE SHARE option



Using PRINT SHARE option, we print the certificates, or we can load the certificate to save it in our system drive. The Certificates are saved automatically by loading.





### **Memer Details - FORM-MGT1**











### **Share Holding – FORM-MGT2**













### **FORM-MGT3**





| General Details   Part A   Part B   Part C                                        |  |
|-----------------------------------------------------------------------------------|--|
|                                                                                   |  |
| Notice is hereby given that the foreign register shall be kept with effect from : |  |
| State:                                                                            |  |
| Address Line1: ISO country code:                                                  |  |
| Address Line2: Country:                                                           |  |
| City: PIN Code:                                                                   |  |
| District : Email Id :