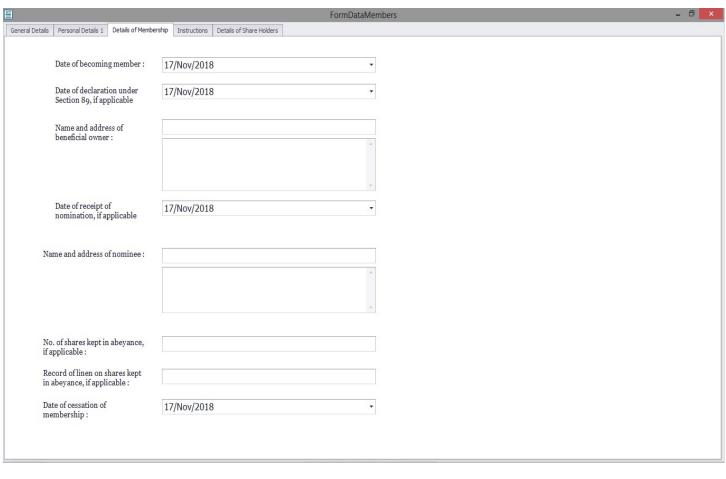

rements within the regulatory, compliance and tax environment in India

# **Created and Developed by:**

SAT ACCSOFT PVT LTD

No29,1<sup>st</sup> Floor, G.C. Towers, SaenaCircle, Dhuraiswamy Road, Tnager, Chennai 17.

### **Contact:**

K. Rajan – Director.

+91-8939910411, +91-9884396000 044-24343411.



login into the Application.

### First fill in the COMPANY details.



## **User Login Details:**

You can also edit LOGIN Details.



### **Share Certificate**

Fill up the Share Details of the Holder and Save We can Edit and Update the saved details using UPDATE SHARE option



Using PRINT SHARE option, we print the certificates, or we can load the certificate to save it in our system drive. The Certificates are saved automatically by loading.





### **Memer Details - FORM-MGT1**











### **Share Holding – FORM-MGT2**













### **FORM-MGT3**





| General Details   Part A   Part B   Part C                                        |  |
|-----------------------------------------------------------------------------------|--|
|                                                                                   |  |
| Notice is hereby given that the foreign register shall be kept with effect from : |  |
| State:                                                                            |  |
| Address Line1: ISO country code:                                                  |  |
| Address Line2: Country:                                                           |  |
| City: PIN Code:                                                                   |  |
| District :