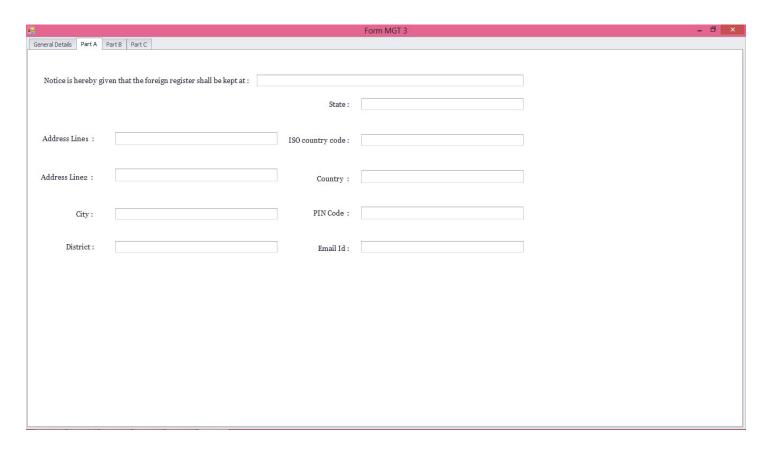

### **FORM-MGT3**

| General Details   Part A   Part B   Part C                                        |  |
|-----------------------------------------------------------------------------------|--|
|                                                                                   |  |
| Notice is hereby given that the foreign register shall be kept with effect from : |  |
| State:                                                                            |  |
| Address Line1: ISO country code:                                                  |  |
| Address Line2: Country:                                                           |  |
| City: PIN Code:                                                                   |  |
| District : Email Id :                                                             |  |
|                                                                                   |  |
|                                                                                   |  |
|                                                                                   |  |