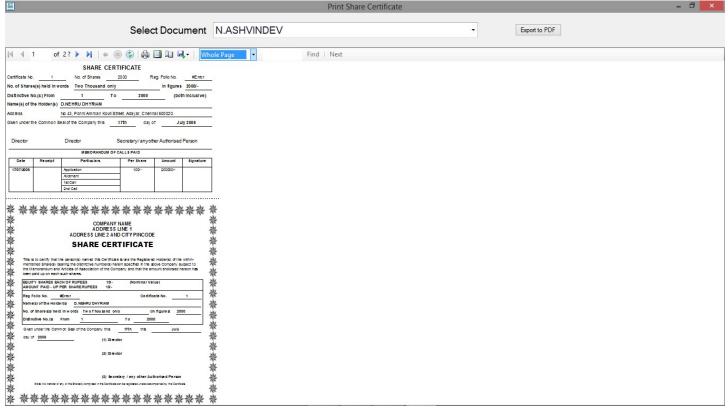

# **About Application:**

Integrated application used to create share certificates in an efficient and faster way. Just fill in the **company details** and **share details** to print the **SHARE CERTIFICATE** 

### **Share Certificate**

Fill up the Share Details of the Holder and Save We can Edit and Update the saved details using UPDATE SHARE option

Using PRINT SHARE option, we print the certificates, or we can load the certificate to save it in our system drive. The Certificates are saved automatically by loading.