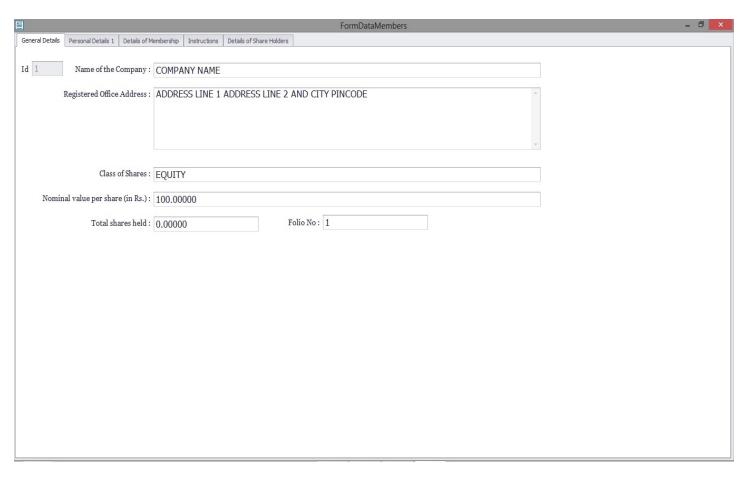

### First fill in the COMPANY details.

# **About Application:**

Integrated application used to create share certificates in an efficient and faster way. Just fill in the **company details** and **share details** to print the **SHARE CERTIFICATE** 