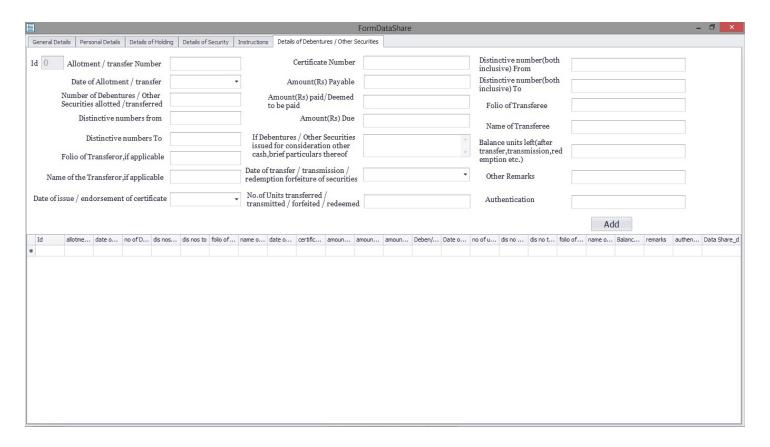

### **Share Certificate**

Fill up the Share Details of the Holder and Save We can Edit and Update the saved details using UPDATE SHARE option

Using PRINT SHARE option, we print the certificates, or we can load the certificate to save it in our system drive. The Certificates are saved automatically by loading.