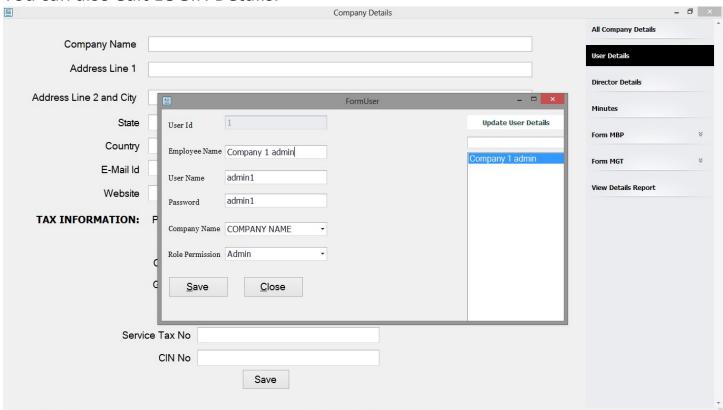

can make copies easier and faster.

### **About Us:**

Sat Accsoft Pvt Ltd is a multi- disciplinary organization established with a view to cater the needs of Individuals, Companies and all business establishments with a wide array of services. Our expertise lies in a thorough understanding of the legal system, and offering services that complement the requirements within the regulatory, compliance and tax environment in India

# **Created and Developed by:**

SAT ACCSOFT PVT LTD

No29,1<sup>st</sup> Floor, G.C. Towers, SaenaCircle, Dhuraiswamy Road, Tnager, Chennai 17.

### **Contact:**

K. Rajan – Director.

+91-8939910411, +91-9884396000 044-24343411.



login into the Application.

### First fill in the COMPANY details.



## **User Login Details:**

You can also edit LOGIN Details.



### **Share Certificate**

Fill up the Share Details of the Holder and Save We can Edit and Update the saved details using UPDATE SHARE option



Using PRINT SHARE option, we print the certificates, or we can load the certificate to save it in our system drive. The Certificates are saved automatically by loading.





### **Memer Details - FORM-MGT1**











### **Share Holding – FORM-MGT2**













### **FORM-MGT3**





| General Details   Part A   Part B   Part C                                        |  |
|-----------------------------------------------------------------------------------|--|
|                                                                                   |  |
| Notice is hereby given that the foreign register shall be kept with effect from : |  |
| State