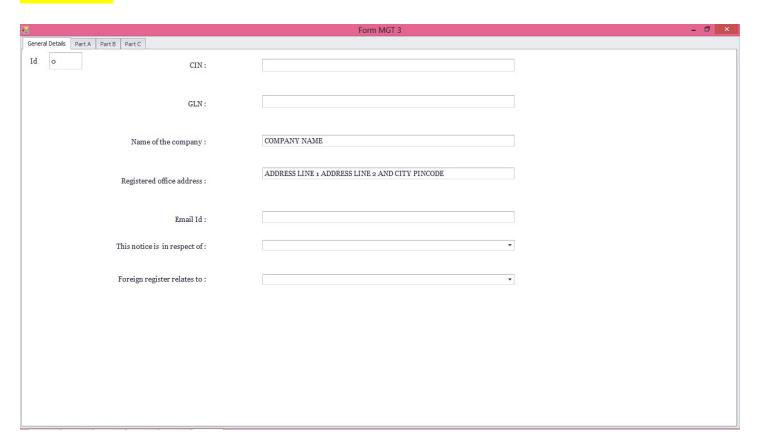

### **FORM-MGT3**

| General Details   Part A   Part B   Part C                                        |  |
|-----------------------------------------------------------------------------------|--|
|                                                                                   |  |
| Notice is hereby given that the foreign register shall be kept with effect from : |  |
| State:                                                                            |  |
| Address Line1: ISO country code:                                                  |  |
| Address Line2: Country:                                                           |  |
| City: PIN Code:                                                                   |  |
| District : Email Id :                                                             |  |
|                                                                                   |  |
|                                                                                   |  |
|                                                                                   |  |