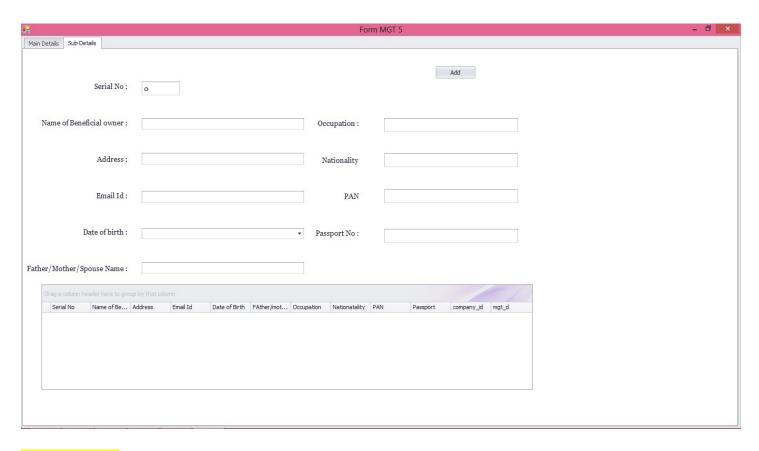

|                                                                                   |              |       |
|                                      |                                    |                                                                   |                                                                             |                                                                                   |              |       |
|                                      |                                    |                                                                   |                                                                             |                                                                                   |              |       |



### **FORM-MGT5**





### FORM-MBP-1







#### FORM-MBP-3





|                                                                                                                                                      |                                                       | FormMBP4                                                                                              |                             | _     |  |
|------------------------------------------------------------------------------------------------------------------------------------------------------|-------------------------------------------------------|-------------------------------------------------------------------------------------------------------|-----------------------------|-------|--|
| Form MBP - 4