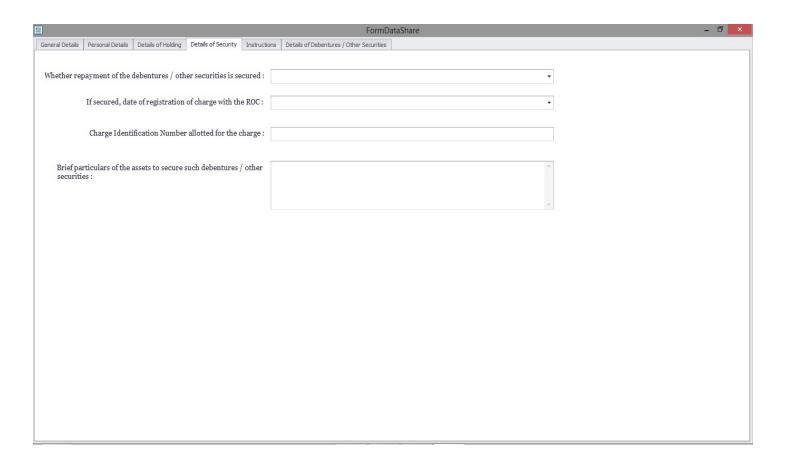

ax environment in India

# **Created and Developed by:**

SAT ACCSOFT PVT LTD

No29,1<sup>st</sup> Floor, G.C. Towers, SaenaCircle, Dhuraiswamy Road, Tnager, Chennai 17.

### **Contact:**

K. Rajan – Director.

+91-8939910411, +91-9884396000 044-24343411.



login into the Application.

### First fill in the COMPANY details.



## **User Login Details:**

You can also edit LOGIN Details.



### **Share Certificate**

Fill up the Share Details of the Holder and Save We can Edit and Update the saved details using UPDATE SHARE option



Using PRINT SHARE option, we print the certificates, or we can load the certificate to save it in our system drive. The Certificates are saved automatically by loading.





### **Memer Details - FORM-MGT1**











### **Share Holding – FORM-MGT2**













### **FORM-MGT3**





| General Details   Part A   Part B   Part C                                        |  |
|-----------------------------------------------------------------------------------|--|
|                                                                                   |  |
| Notice is hereby given that the foreign register shall be kept with effect from : |  |
| State:                                                                            |  |
| Address Line1: ISO country code:                                                  |  |
| Address Line2: Country:                                                           |  |
| City: PIN Code:                                                                   |  |
| District : Email Id :