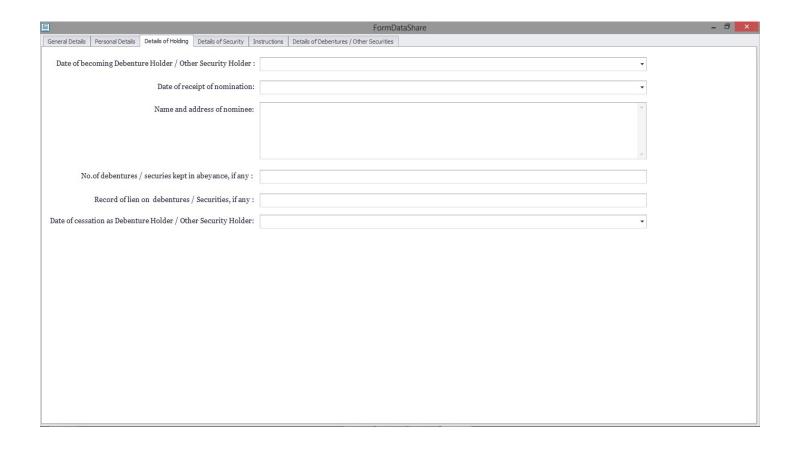

tax environment in India

# **Created and Developed by:**

SAT ACCSOFT PVT LTD

No29,1<sup>st</sup> Floor, G.C. Towers, SaenaCircle, Dhuraiswamy Road, Tnager, Chennai 17.

### **Contact:**

K. Rajan – Director.

+91-8939910411, +91-9884396000 044-24343411.



login into the Application.

### First fill in the COMPANY details.



## **User Login Details:**

You can also edit LOGIN Details.



### **Share Certificate**

Fill up the Share Details of the Holder and Save We can Edit and Update the saved details using UPDATE SHARE option



Using PRINT SHARE option, we print the certificates, or we can load the certificate to save it in our system drive. The Certificates are saved automatically by loading.





### **Memer Details - FORM-MGT1**











### **Share Holding – FORM-MGT2**













### **FORM-MGT3**





| General Details   Part A   Part B   Part C                                        |  |
|-----------------------------------------------------------------------------------|--|
|                                                                                   |  |
| Notice is hereby given that the foreign register shall be kept with effect from : |  |
| State:                                                                            |  |
| Address Line1: ISO country code:                                                  |  |
| Address Line2: Country:                                                           |  |
| City: PIN Code:                                                                   |  |
| District : Email Id :