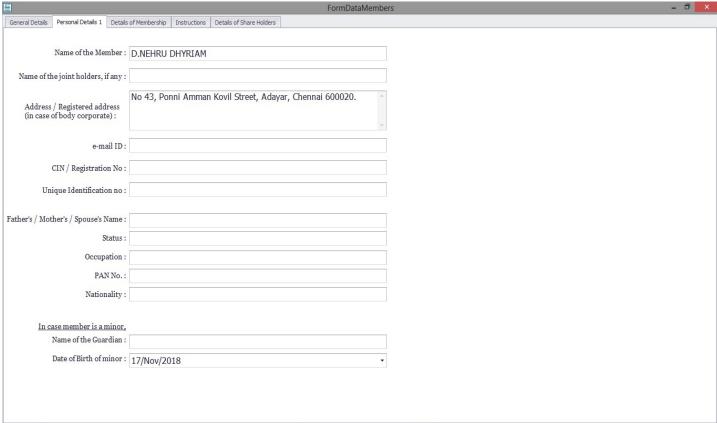

### **Share Certificate**

Fill up the Share Details of the Holder and Save We can Edit and Update the saved details using UPDATE SHARE option

Using PRINT SHARE option, we print the certificates, or we can load the certificate to save it in our system drive. The Certificates are saved automatically by loading.