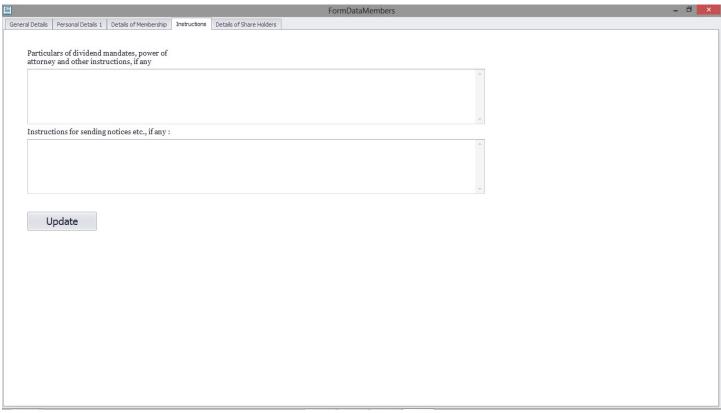

ments within the regulatory, compliance and tax environment in India

# **Created and Developed by:**

SAT ACCSOFT PVT LTD

No29,1<sup>st</sup> Floor, G.C. Towers, SaenaCircle, Dhuraiswamy Road, Tnager, Chennai 17.

### **Contact:**

K. Rajan – Director.

+91-8939910411, +91-9884396000 044-24343411.



login into the Application.

### First fill in the COMPANY details.



## **User Login Details:**

You can also edit LOGIN Details.



### **Share Certificate**

Fill up the Share Details of the Holder and Save We can Edit and Update the saved details using UPDATE SHARE option



Using PRINT SHARE option, we print the certificates, or we can load the certificate to save it in our system drive. The Certificates are saved automatically by loading.





### **Memer Details - FORM-MGT1**











### **Share Holding – FORM-MGT2**













### **FORM-MGT3**





| General Details   Part A   Part B   Part C                                        |  |
|-----------------------------------------------------------------------------------|--|
|                                                                                   |  |
| Notice is hereby given that the foreign register shall be kept with effect from : |  |
| State:                                                                            |  |
| Address Line1: ISO country code:                                                  |  |
| Address Line2: Country:                                                           |  |
| City: PIN Code:                                                                   |  |
| District : E