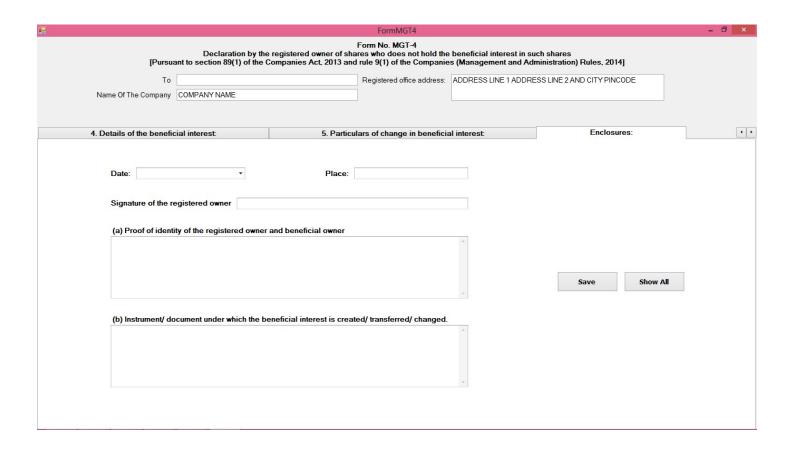

| beneficial interest:  iii) Reasons for not registering shares in the name of the beneficial owner(s):  iii) Particulars of the instrument/ document, if any, showing the creation of such beneficial                                                                                                                                                                                                     |                                  | FormMGT4                                                                              | - 1                                                    |
|----------------------------------------------------------------------------------------------------------------------------------------------------------------------------------------------------------------------------------------------------------------------------------------------------------------------------------------------------------------------------------------------------------|----------------------------------|---------------------------------------------------------------------------------------|--------------------------------------------------------|
| Name Of The Company  3. Declaration:  4. Details of the beneficial interest:  5. Particulars of change in beneficial interest:  ii) Nature of the beneficial interest:  iii) Date of creation of the beneficial interest:  iii) Reasons for not registering shares in the name of the beneficial owner(s):  iv) Particulars of the instrument/ document, if any, showing the creation of such beneficial | [Pursua                          | Declaration by the registered owner of shares who does not hold the beneficial inter- | est in such shares<br>and Administration) Rules, 2014] |
| 3. Declaration:  4. Details of the beneficial interest:  5. Particulars of change in beneficial interest:  ii) Nature of the beneficial interest:  iii) Date of creation of the beneficial interest:  iii) Reasons for not registering shares in the name of the beneficial owner(s):  iv) Particulars of the instrument/ document, if any, showing the creation of such beneficial                      | То                               | Registered office address: ADDRESS LINE                                               | 1 ADDRESS LINE 2 AND CITY PINCODE                      |
| ii) Nature of the beneficial interest:  iii) Date of creation of the beneficial interest:  iiii) Reasons for not registering shares in the name of the beneficial owner(s):  iv) Particulars of the instrument/ document, if any, showing the creation of such beneficial                                                                                                                                | Name Of The Company              | COMPANY NAME                                                                          |                                                        |
| ii) Nature of the beneficial interest:  iii) Date of creation of the beneficial interest:  iiii) Reasons for not registering shares in the name of the beneficial owner(s):  iv) Particulars of the instrument/ document, if any, showing the creation of such beneficial                                                                                                                                |                                  |                                                                                       |                                                        |
| iii) Date of creation of the beneficial interest:  iiii) Reasons for not registering shares in the name of the beneficial owner(s):  iiii) Particulars of the instrument/ document, if any, showing the creation of such beneficial                                                                                                                                                                      | 3. Declaration:                  | 4. Details of the beneficial interest: 5. Partic                                      | culars of change in beneficial interest:               |
| iii) Date of creation of the beneficial interest:  iiii) Reasons for not registering shares in the name of the beneficial owner(s):  iiii) Particulars of the instrument/ document, if any, showing the creation of such beneficial                                                                                                                                                                      | Natura of the base Estation      |                                                                                       |                                                        |
| beneficial interest:  iii) Reasons for not registering shares in the name of the beneficial owner(s):  iii) Particulars of the instrument/ document, if any, showing the creation of such beneficial                                                                                                                                                                                                     | i) ivalure of the beneficial int | erest                                                                                 |                                                        |
| beneficial interest:  iii) Reasons for not registering shares in the name of the beneficial owner(s):  iii) Particulars of the instrument/ document, if any, showing the creation of such beneficial                                                                                                                                                                                                     |                                  |                                                                                       |                                                        |
| iii) Reasons for not registering shares in the name of the beneficial owner(s):  iii) Particulars of the instrument/ document, if any, showing the creation of such beneficial                                                                                                                                                                                                                           | ii) Date of creation of the      | •                                                                                     |                                                        |
| iv) Particulars of the instrument/ document, if any, showing the creation of such beneficial                                                                                                                                                                                                                                                                                                             | belleticiai interest             |                                                                                       |                                                        |
| iv) Particulars of the instrument/ document, if any, showing the creation of such beneficial                                                                                                                                                                                                                                                                                                             |                                  |                                                                                       |                                                        |
| iv) Particulars of the instrument/ document, if any, showing the creation of such beneficial                                                                                                                                                                                                                                                                                                             | shares in the name of the        | ng                                                                                    |                                                        |
| document, if any, showing the creation of such beneficial                                                                                                                                                                                                                                                                                                                                                | beneficial owner(s).             | Ψ.                                                                                    |                                                        |
| document, if any, showing the creation of such beneficial                                                                                                                                                                                                                                                                                                                                                | iv) Particulars of the instrume  | ent/                                                                                  |                                                        |
|                                                                                                                                                                                                                                                                                                                                                                                                          | document, if any, showing the    | e                                                                                     |                                                        |
|                                                                                                                                                                                                                                                                                                                                                                                                          | interest                         | ¥                                                                                     |                                                        |
|                                                                                                                                                                                                                                                                                                                                                                                                          |                                  |                                                                                       |                                                        |
|                                                                                                                                                                                                                                                                                                                                                                                                          |                                  |                                                                                       |                                                        |
|                                                                                                                                                                                                                                                                                                                                                                                                          |                                  |                                                                                       |                                                        |
|                                                                                                                                                                                                                                                                                                                                                                                                          |                                  |                                                                                       |                                                        |
|                                                                                                                                                                                                                                                                                                                                                                                                          |                                  |                                                                                       |                                                        |

|                                      |                                    |                                                                   | FormMGT4                                                                    |                                                                                   |              | - 🗇 × |
|--------------------------------------|------------------------------------|-------------------------------------------------------------------|-----------------------------------------------------------------------------|-----------------------------------------------------------------------------------|--------------|-------|
| [Pursua                              | Declaratio<br>ant to section 89(1) | n by the registered owner of shoot of the Companies Act, 2013 and | Form No. MGT-4<br>ares who does not hold the<br>d rule 9(1) of the Companie | e beneficial interest in such shares<br>es (Management and Administration) Rules. | 2014]        |       |
| То                                   |                                    |                                                                   | Registered office address:                                                  | ADDRESS LINE 1 ADDRESS LINE 2 AND CITY                                            | PINCODE      |       |
| Name Of The Company                  | COMPANY NAME                       |                                                                   |                                                                             |                                                                                   |              |       |
|                                      |                                    |                                                                   |                                                                             |                                                                                   |              |       |
| 3. Declaration:                      |                                    | 4. Details of the beneficial in                                   | erest                                                                       | 5. Particulars of change in benefici                                              | al interest: | •     |
|                                      |                                    |                                                                   |                                                                             |                                                                                   |              |       |
| i) D                                 | ate of change:                     | •                                                                 |                                                                             |                                                                                   |              |       |
|                                      |                                    |                                                                   |                                                                             |                                                                                   |              |       |
| ii) Nature of the change in the ben  | eficial interest                   |                                                                   |                                                                             |                                                                                   |              |       |
|                                      |                                    |                                                                   |                                                                             |                                                                                   |              |       |
| iii) Brief particulars o             | f such change:                     |                                                                   |                                                                             | 4                                                                                 |              |       |
|                                      |                                    |                                                                   |                                                                             |                                                                                   |              |       |
|                                      |                                    |                                                                   |                                                                             | Ψ.                                                                                |              |       |
| iv) Reason fo                        | r such change:                     |                                                                   |                                                                             |                                                                                   |              |       |
|                                      |                                    |                                                                   |                                                                             |                                                                                   |              |       |
|                                      |                                    |                                                                   |                                                                             | w.                                                                                |              |       |
| v) Particulars of the instrument/ do | cument, if any.                    |                                                                   |                                                                             |                                                                                   |              |       |
| showing the change in such benef     | icial interest:                    |                                                                   |                                                                             |                                                                                   |              |       |
|                                      |                                    |                                                                   |                                                                             | Ψ.                                                                                |              |       |
|                                      |                                    |                                                                   |                                                                             |                                                                                   |              |       |
|                                      |                                    |                                                                   |                                                                             |                                                                                   |              |       |
|                                      |                                    |                                                                   |                                                                             |                                                                                   |              |       |