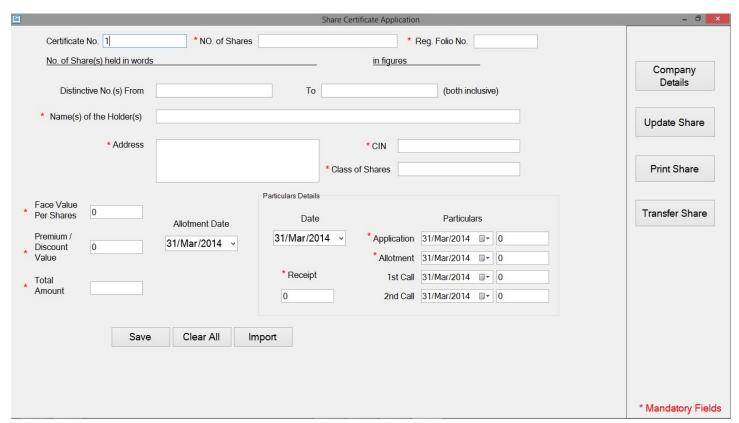

### **Share Certificate**

Fill up the Share Details of the Holder and Save We can Edit and Update the saved details using UPDATE SHARE option

Using PRINT SHARE option, we print the certificates, or we can load the certificate to save it in our system drive. The Certificates are saved automatically by loading.