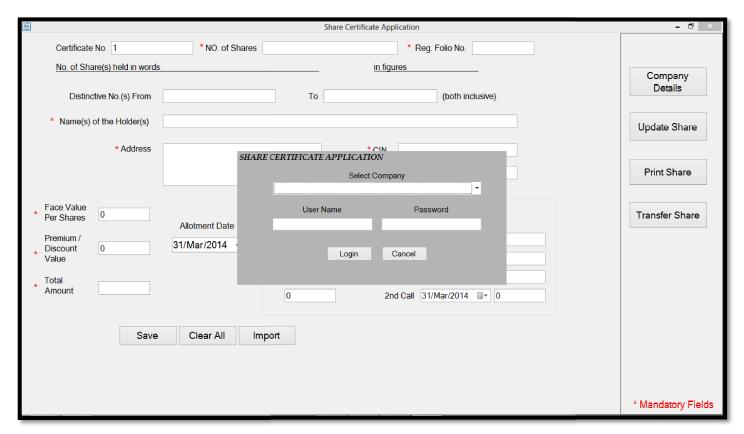

# **About Application:**

Integrated application used to create share certificates in an efficient and faster way. Just fill in the **company details** and **share details** to print the **SHARE CERTIFICATE** 

### First fill in the COMPANY details.

### **Share Certificate**

Fill up the Share Details of the Holder and Save We can Edit and Update the saved details using UPDATE SHARE option

Using PRINT SHARE option, we print the certificates, or we can load the certificate to save it in our system drive. The Certificates are saved automatically by loading.