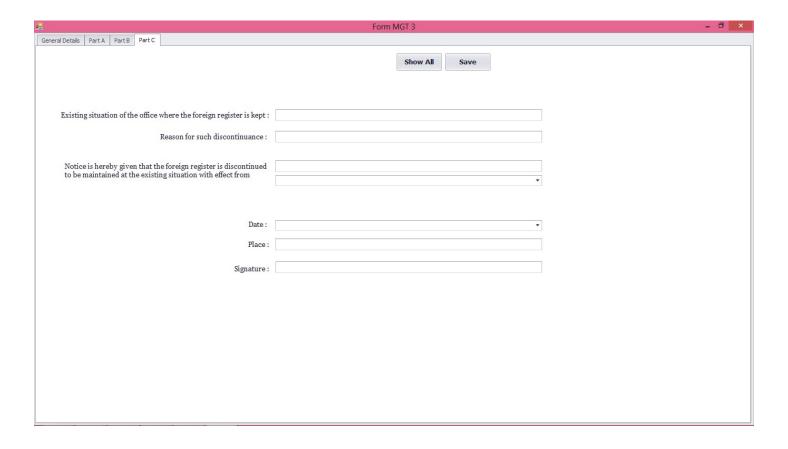

### **FORM-MGT3**

| General Details   Part A   Part B   Part C                                        |  |
|-----------------------------------------------------------------------------------|--|
|                                                                                   |  |
| Notice is hereby given that the foreign register shall be kept with effect from : |  |
| State:                                                                            |  |
| Address Line1: ISO country code:                                                  |  |
| Address Line2: Country:                                                           |  |
| City: PIN Code:                                                                   |  |
| District : Email Id :                                                             |  |
|                                                                                   |  |
|                                                                                   |  |
|                                                                                   |  |