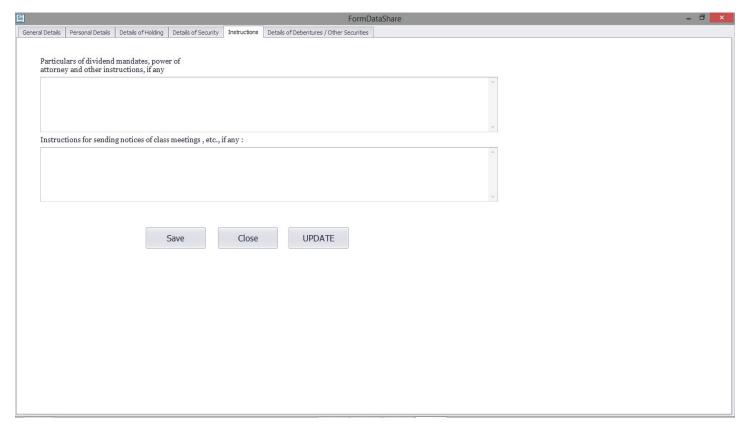

### **Share Certificate**

Fill up the Share Details of the Holder and Save We can Edit and Update the saved details using UPDATE SHARE option

Using PRINT SHARE option, we print the certificates, or we can load the certificate to save it in our system drive. The Certificates are saved automatically by loading.