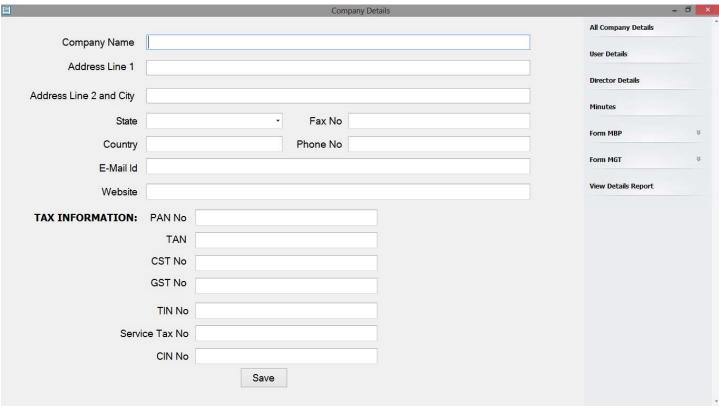

# **About Application:**

Integrated application used to create share certificates in an efficient and faster way. Just fill in the **company details** and **share details** to print the **SHARE CERTIFICATE** 

### First fill in the COMPANY details.